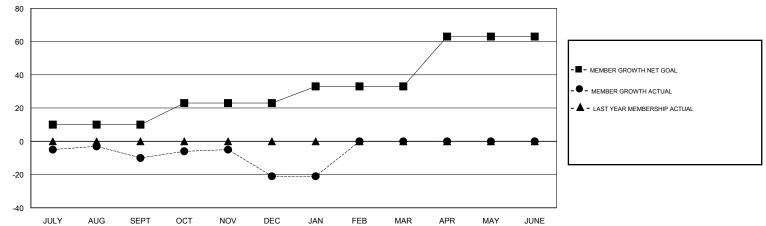

### GMT CA

| Clubs                 |               |           |               | Members               |                           |                         |                                                    |
|-----------------------|---------------|-----------|---------------|-----------------------|---------------------------|-------------------------|----------------------------------------------------|
| RESULTS FOR 2018-2019 |               |           |               | RESULTS FOR 2018-2019 |                           |                         |                                                    |
| QUARTER               | NEW CLUB GOAL | NEW CLUBS | DROPPED CLUBS | QUARTER               | MEMBER GROWTH NET<br>GOAL | MEMBER GROWTH<br>ACTUAL | DROPPED<br>MEMBERS ACTUAL<br>(including transfers) |
| JULY/AUG/SEPT         | 0             | 0         | 0             | JULY/AUG/SEPT         | 10                        | 34                      | 29                                                 |
| OCT/NOV/DEC           | 0             | 0         | 2             | OCT/NOV/DEC           | 13                        | 47                      | 40                                                 |
| JAN/FEB/MAR           | 0             | 0         | 0             | JAN/FEB/MAR           | 10                        | 9                       | 9                                                  |
| APR/MAY/JUNE          | 1             | 0         | 0             | APR/MAY/JUNE          | 30                        | 0                       | 0                                                  |