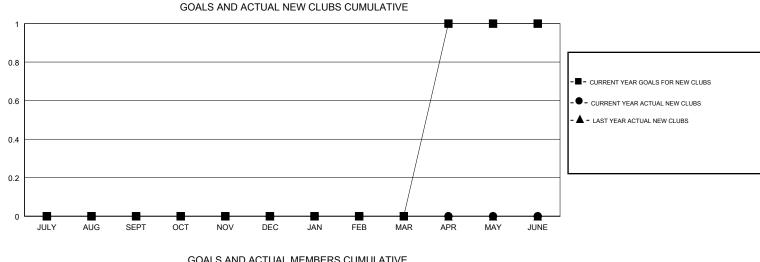

### GMT CA

| Clubs                 |               |           |               | Members               |                           |                         |                                                    |
|-----------------------|---------------|-----------|---------------|-----------------------|---------------------------|-------------------------|----------------------------------------------------|
| RESULTS FOR 2018-2019 |               |           |               | RESULTS FOR 2018-2019 |                           |                         |                                                    |
| QUARTER               | NEW CLUB GOAL | NEW CLUBS | DROPPED CLUBS | QUARTER               | MEMBER GROWTH NET<br>GOAL | MEMBER GROWTH<br>ACTUAL | DROPPED<br>MEMBERS ACTUAL<br>(including transfers) |
| JULY/AUG/SEPT         | 0             | 0         | 0             | JULY/AUG/SEPT         | 10                        | 34                      | 29                                                 |
| OCT/NOV/DEC           | 0             | 0         | 2             | OCT/NOV/DEC           | 13                        | 47                      | 40                                                 |
| JAN/FEB/MAR           | 0             | 0         | 0             | JAN/FEB/MAR           | 10                        | 9                       | 9                                                  |
| APR/MAY/JUNE          | 1             | 0         | 0             | APR/MAY/JUNE          | 30                        | 0                       | 0                                                  |